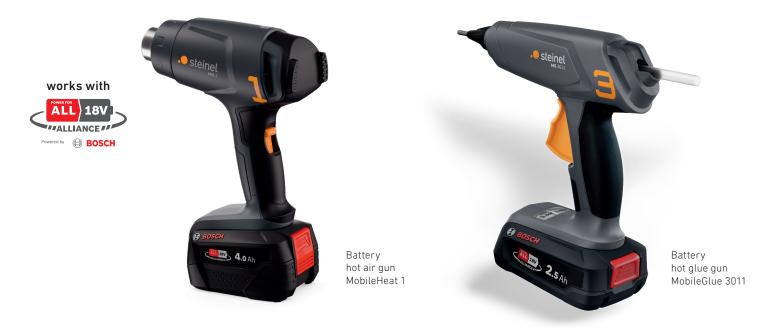

## The rechargeable battery alliance for DIY enthusiasts - cost-saving and environmentally friendly.

The POWER FOR ALL ALLIANCE offers solutions for mobile use by providing compatible and interchangeable batteries for various devices and brands. With just one rechargeable battery numerous tools and devices can be operated across all manufacturers.

## Compatibility overview BOSCH PFA 18 V rechargeable batteries

|                                                            | 200    | To he                       | 1 5 5 5 5 5 5 5 5 5 5 5 5 5 5 5 5 5 5 5 |                              | Power + Plus |                              |
|------------------------------------------------------------|--------|-----------------------------|-----------------------------------------|------------------------------|--------------|------------------------------|
|                                                            | 2,0 Ah | 2,5 Ah                      | 3,0 Ah                                  | 4,0 Ah                       | 4,0 Ah+      | 6,0 Ah                       |
| MobileHeat 1                                               | •      | •                           | •                                       | •                            | •            | •                            |
| MobileGlue 3011                                            | •      | •                           | •                                       | •                            | •            | •                            |
| Charging times                                             |        |                             |                                         |                              |              |                              |
| AL 1810 CV<br>AL 1820 CV<br>AL 1880 CV <b>Fast-Charger</b> |        | 136 min<br>80 min<br>36 min |                                         | 228 min<br>116 min<br>35 min |              | 335 min<br>188 min<br>62 min |