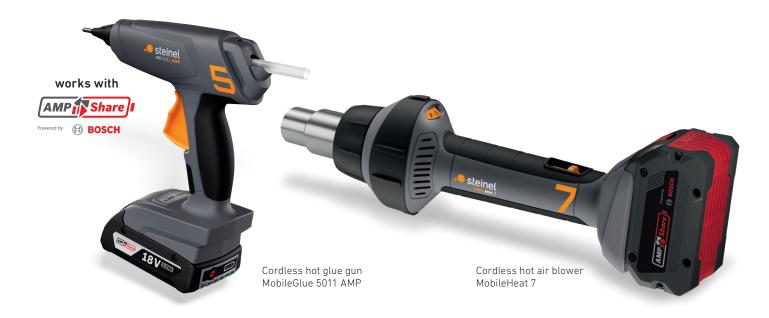

## Compatibility overview BOSCH AMPShare 18 V batteries

|                              | LI-ION           |        |        | PRO Core |           |                   |                   |                    |
|------------------------------|------------------|--------|--------|----------|-----------|-------------------|-------------------|--------------------|
|                              |                  | Tay P  |        | RCORE NO | PROCHERS' | ProCORE BY        | 1000 BV           | And One av         |
|                              | 2,0 Ah           | 4,0 Ah | 5,0 Ah | 4,0 Ah   | 5,5 Ah    | 8,0 Ah            | 8,0 Ah+           | 12,0 Ah            |
| MobileHeat 7                 | •                | •      | •      | •        | •         | •                 | •                 | •                  |
| MobileGlue 5011 AMP          | •                | •      | •      | •        | •         | •                 | •                 | •                  |
| Charging times               |                  |        |        |          |           |                   |                   |                    |
| GAL 18-40 PRO<br>GAL 1880 CV | 35 min<br>30 min |        |        |          |           | 124 min<br>79 min | 124 min<br>79 min | 172 min<br>126 min |

• Not compatible • Only recommended to a limited extent due to the low capacity, as the running time is greatly reduced with hot air blowers.

www.ampshare.com

WÂGNER

» PERFECTPRO

rexroth

fischer 🥽

Many brands. Many machines. One battery system.